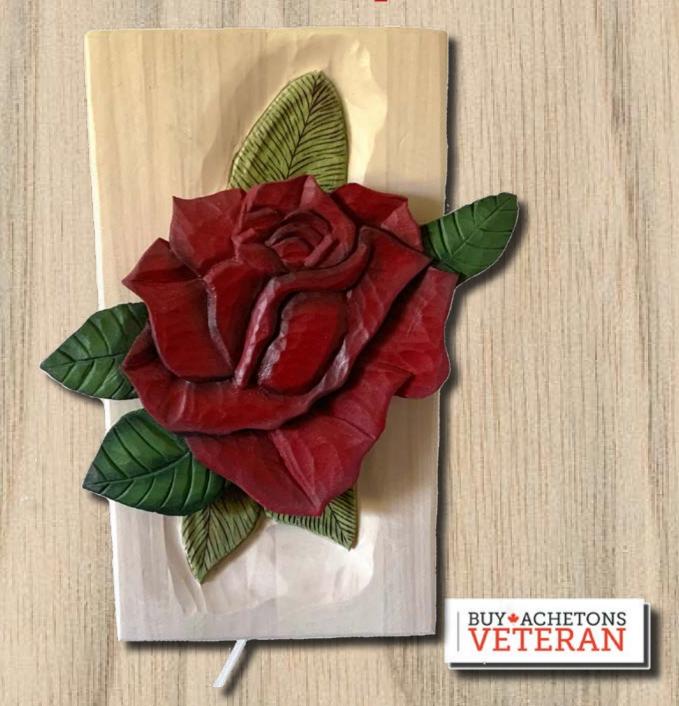

## Red Rose Wall Light

Hand-carved, hand-painted

Red Rose, wall or desk light. Hand-carved in our Oromocto, NB DW Studio. Carved out of basswood and white poplar wood, giving it that clear white look.

## Specifications:

Width: 9.5 inches

Height: 12.5 inches

Depth: 7.25 inches

Wood Type: Basswood and

White Poplar.

Weight 1.8 kg or 4 lb

Takes a standard modern LED light.