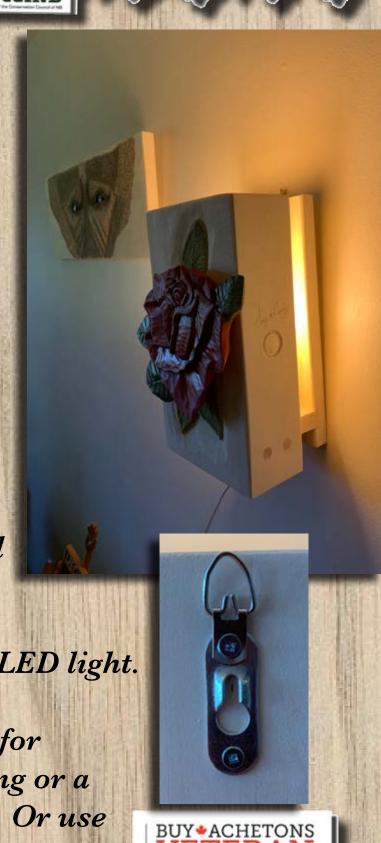

It comes with two options for hanging on the wall a D-ring or a heavy-duty picture hanger. Or use it as a desk light.

This is a view from the backside of the light displaying the interior section of the light.

It comes with an in-line switch so you can turn it off or on.

It can be used with a smart light with remote control and by App (not included).

Side view

Top view

BUY ACHETONS VETERAN