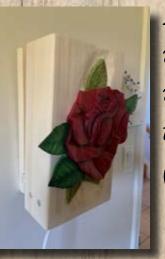

## Red Rose Wall Light

Hand-carved, hand-painted

Red Rose, wall or desk light. Hand-carved in our Oromocto, NB DW Studio. Carved out of basswood and white poplar wood, giving it that clear white look.

## Specifications:

Width: 9.5 inches

Height: 12.5 inches

Depth: 7.25 inches

Wood Type: Basswood and

White Poplar.

Weight 1.8 kg or 4 lb

Takes a standard modern LED light.