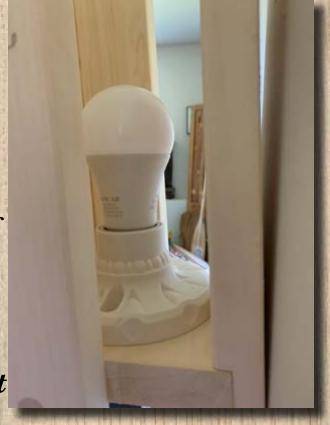

## Specifications:

Width: 9.5 inches

Height: 12.5 inches

Depth: 7.25 inches

Wood Type: Basswood and

White Poplar.

Weight 1.8 kg or 4 lb

Takes a standard modern LED light.

It comes with an in-line switch so you can turn it off or on.

It can be used with a smart light with remote control and by App (not included).

Side view

Top view

BUY ACHETONS VETERAN