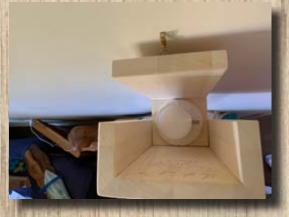

It comes with two options for hanging on the wall a D-ring or a heavy-duty picture hanger. Or use it as a desk light.

This is a view from the backside of the light displaying the interior section of the light.