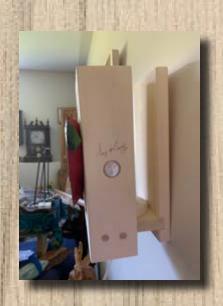

It comes with two options for hanging on the wall a D-ring or a heavy-duty picture hanger. Or use it as a desk light.

This is a view from the backside of the light displaying the interior section of the light.